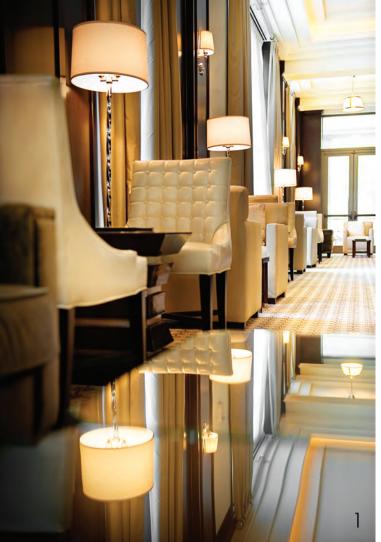

Black-and-white marble floors are reminiscent of The Carlyle in New York, one of the other properties within the Rosewood portfolio of hotels. ■ 1 Wilson & Associates designed the hotel's interiors, which feature luxurious materials, finishes and custom-designed furniture and accessories. ■ 2 Each hotel guest receives three complimentary "silver tray" services a day from the hotel's butler service, which include continental breakfast, a mid-day snack and hors d'oeuvres with an evening cordial. ■ 3 Guest room furnishings include Macassar ebony furniture with polished chrome and mirror detailing. ■ 4 The hotel's front lobby features a massive canvas by local artist Tom Swanston.