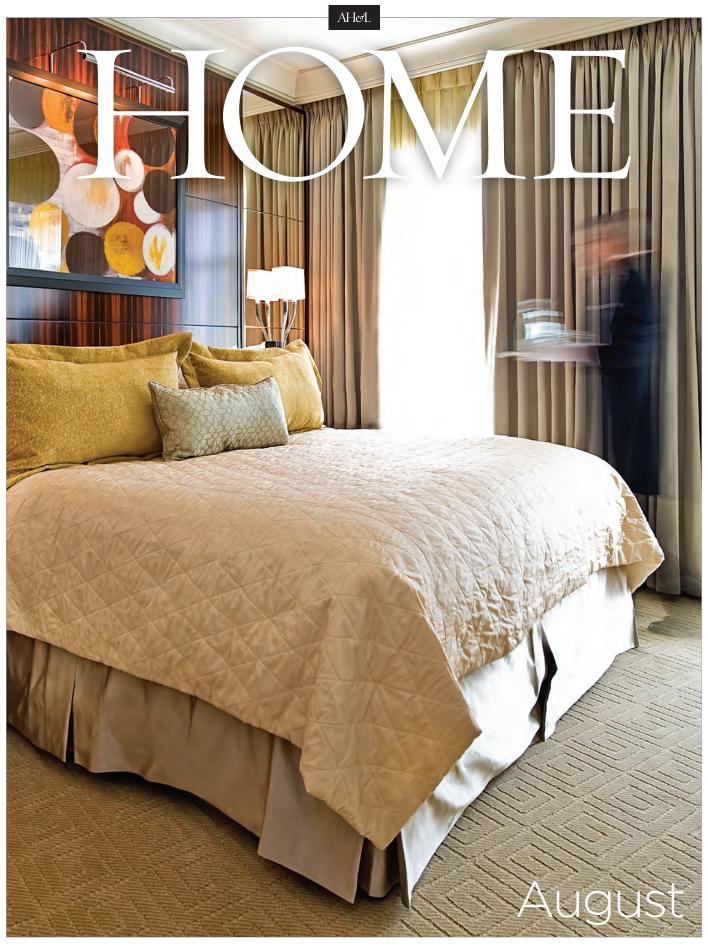

HOTEL AS HOME With expansive 9'6" ceiling heights, guest rooms at The Mansion on Peachtree feature furnishings with a high level of detail, including lush velvet and satin fabrics. Bathrooms feature marble-top vanities, dual washbasins, a deep-soak tub, walk-in marble shower and wall-mounted LCD TV.