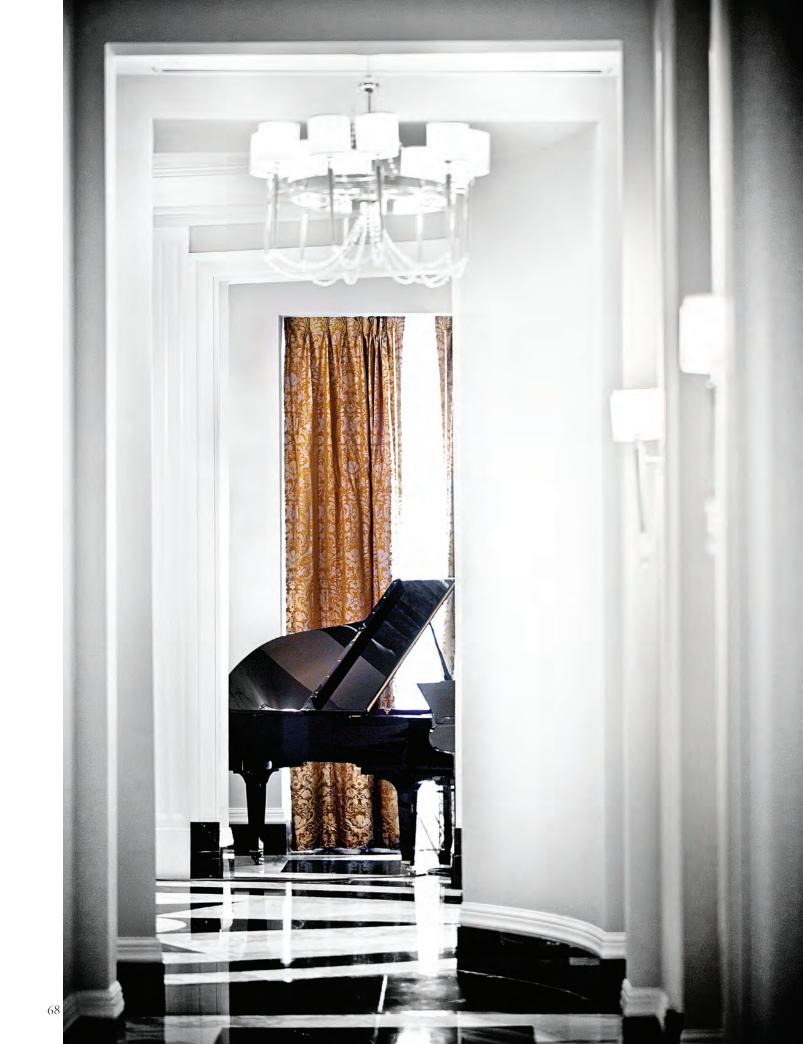

Black-and-white marble floors are reminiscent of The Carlyle in New York, one of the other properties within the Rosewood portfolio of hotels. ■ 1 Wilson & Associates designed the hotel's interiors, which feature luxurious materials, finishes and custom-designed furniture and accessories. ■ 2 Each hotel guest receives three complimentary "silver tray" services a day from the hotel's butler service, which include continental breakfast, a mid-day snack and hors d'oeuvres with an evening cordial. ■ 3 Guest room furnishings include Macassar ebony furniture with polished chrome and mirror detailing. ■ 4 The hotel's front lobby features a massive canvas by local artist Tom Swanston.