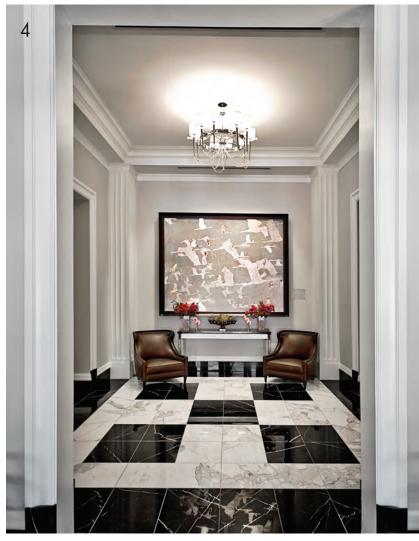

Black-and-white marble floors are reminiscent of The Carlyle in New York, one of the other properties within the Rosewood portfolio of hotels. ■ 1 Wilson & Associates designed the hotel's interiors, which feature luxurious materials, finishes and custom-designed furniture and accessories. ■ 2 Each hotel guest receives three complimentary "silver tray" services a day from the hotel's butler service, which include continental breakfast, a mid-day snack and hors d'oeuvres with an evening cordial. ■ 3 Guest room furnishings include Macassar ebony furniture with polished chrome and mirror detailing. ■ 4 The hotel's front lobby features a massive canvas by local artist Tom Swanston.