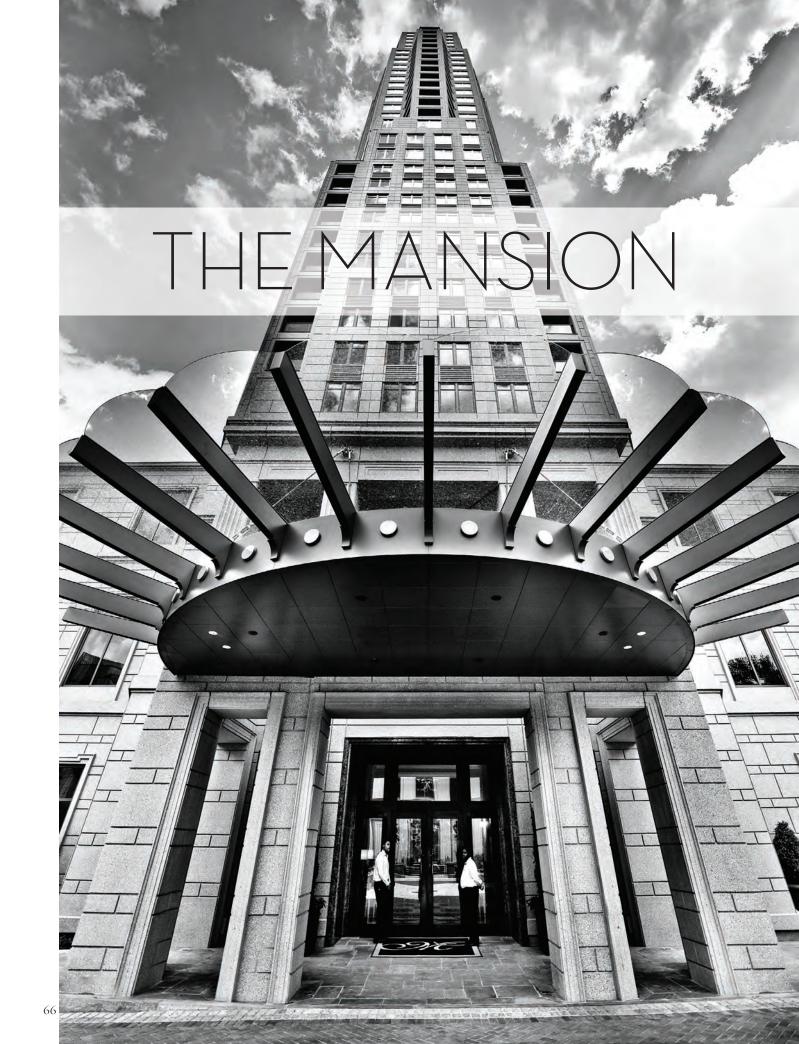

The 42-story, limestone- and cast stone-clad Mansion on Peachtree rises 580 feet above Buckhead's signature street. The 127-room hotel is joined by 42 residences that occupy the top floors of the building, as well as three garden villas. The first residents will begin arriving in September. ■ 1 Luigi Romaniello is the hotel's managing director and a Rosewood alum. He previously worked at the company's flagship property, The Mansion on Turtle Creek, in Dallas. ■ 2 The hotel's floral creations are designed by Robert Long. ■ 3 The handcrafted sign by local metalsmith Charles Calhoun leads guests to 29 Spa, the latest venture by Atlanta native Lydia Mondavi. The 15,000-square-foot facility includes 14 treatment rooms and an array of exclusive services for guests and residents.

Since opening in May, The Mansion on Peachtree, a Rosewood Hotel & Residence, has fast become a local landmark. With its signature octagon shape and limestone-clad spire rising 42 stories above Buckhead, the building has been a lure to locals and out-of-towners alike. **PHOTOGRAPHER DAVID CHRISTENSEN** throws open the doors to give us a sneak peek at hotel amenities, as well as preview the lifestyle afforded to owners who will begin moving into the 42 residences and three garden villas this fall.