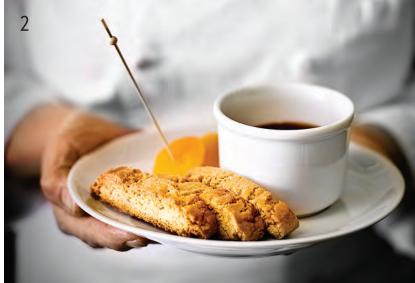

Neo, the hotel's restaurant, features contemporary Italian-inspired cuisine served amid Art Deco-inspired interiors overlooking a terraced English garden. The restaurant will be joined this fall by Craft, the New York restaurant by award-winning chef Tom Colicchio. ■ 1 The Bar features a variety of places for settling in for a drink, including semi-private niches ideal for intimate conversation. ■ 2 Forget about chocolate mints on the pillow at turndown. At The Mansion, sweet dreams are preceded by warm chocolate fondue—not too bitter, not too sweet—accompanied by apricots and biscotti for dipping. ■ 3 The Bar's signature cocktail is the Neopolitan, although guests can talk to the resident "mixologist" about custom concoctions. And, of course, a bartender is always at the ready to serve up a favorite libation. ■ 4 Pastry Chef Denise Marcellus in action.