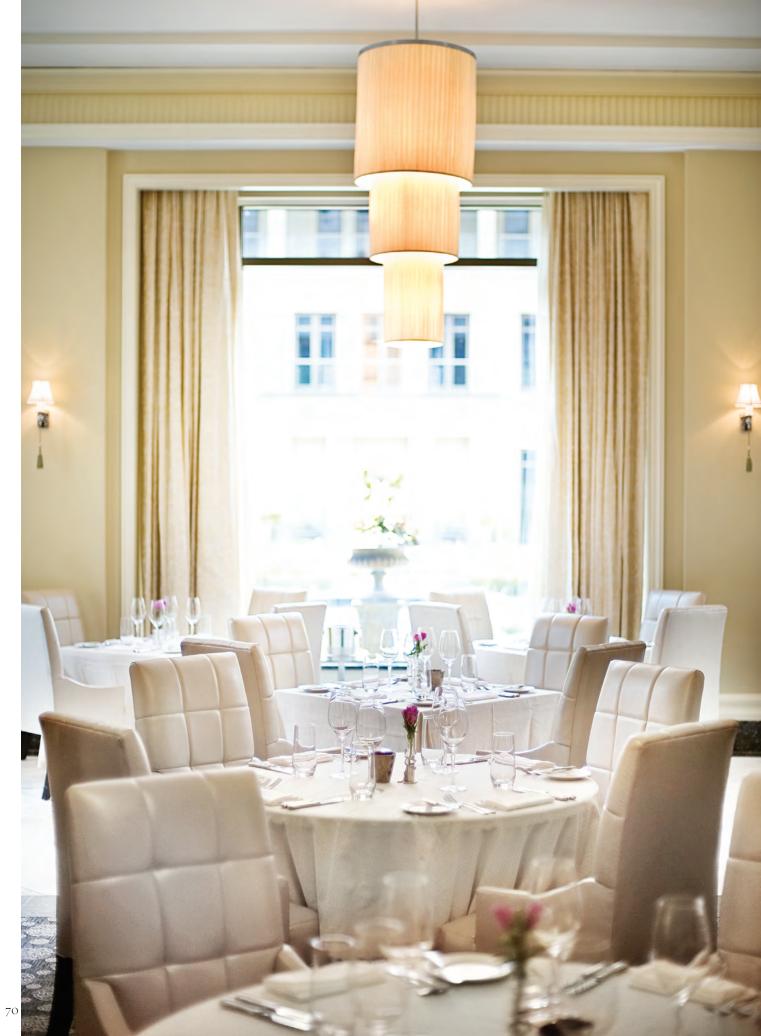

Neo, the hotel's restaurant, features contemporary Italian-inspired cuisine served amid Art Deco-inspired interiors overlooking a terraced English garden. The restaurant will be joined this fall by Craft, the New York restaurant by award-winning chef Tom Colicchio. ■ 1 The Bar features a variety of places for settling in for a drink, including semi-private niches ideal for intimate conversation. ■ 2 Forget about chocolate mints on the pillow at turndown. At The Mansion, sweet dreams are preceded by warm chocolate fondue—not too bitter, not too sweet—accompanied by apricots and biscotti for dipping. ■ 3 The Bar's signature cocktail is the Neopolitan, although guests can talk to the resident "mixologist" about custom concoctions. And, of course, a bartender is always at the ready to serve up a favorite libation. ■ 4 Pastry Chef Denise Marcellus in action.