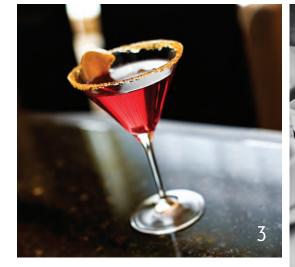

Neo, the hotel's restaurant, features contemporary Italian-inspired cuisine served amid Art Deco-inspired interiors overlooking a terraced English garden. The restaurant will be joined this fall by Craft, the New York restaurant by award-winning chef Tom Colicchio. ■ 1 The Bar features a variety of places for settling in for a drink, including semi-private niches ideal for intimate conversation. ■ 2 Forget about chocolate mints on the pillow at turndown. At The Mansion, sweet dreams are preceded by warm chocolate fondue—not too bitter, not too sweet—accompanied by apricots and biscotti for dipping. ■ 3 The Bar's signature cocktail is the Neopolitan, although guests can talk to the resident "mixologist" about custom concoctions. And, of course, a bartender is always at the ready to serve up a favorite libation. ■ 4 Pastry Chef Denise Marcellus in action.